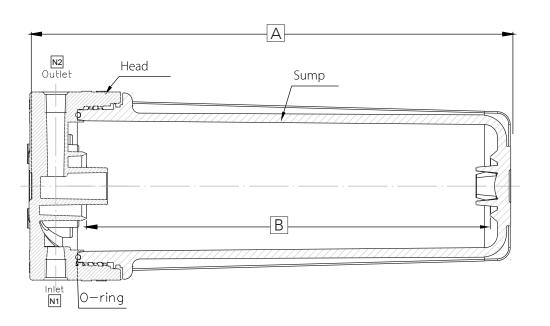

## SINGLE ROUND 10" REGULAR - 1/4" & 3/8" PORTS

| Part Number     | Materials     |                       |        | Ports " |         | Dimensions mm |     |     |
|-----------------|---------------|-----------------------|--------|---------|---------|---------------|-----|-----|
|                 | Head          | Sump                  | O-Ring | N1      | N2      | Α             | В   | С   |
| EFH-PK-1-10-1/4 | Polypropylene | Polypropylene         | BUNA-N | 1/4 NPT | 1/4 NPT | 297           | 248 | 116 |
| EFH-PK-1-10-3/8 | Polypropylene | Polypropylene         | BUNA-N | 3/8 NPT | 3/8 NPT | 297           | 248 | 116 |
| EFH-SC-1-10-1/4 | Polypropylene | Styrene Acrylonitrile | BUNA-N | 1/4 NPT | 1/4 NPT | 297           | 248 | 116 |
| EFH-SC-1-10-3/8 | Polypropylene | Styrene Acrylonitrile | BUNA-N | ¾NPT    | ¾ NPT   | 297           | 248 | 116 |

| Technical Information                                                                | Maximum Operating<br>Temperature  | 40°C    |  |
|--------------------------------------------------------------------------------------|-----------------------------------|---------|--|
| <ul> <li>PK = Black Head/ Black Sump</li> <li>SC = Black Head/ Clear Sump</li> </ul> | Design Pressure                   | 8.6 bar |  |
| All dimensions are approximate                                                       | 10" Black Sump                    |         |  |
| in mm.                                                                               | Design Pressure<br>10" Clear Sump | 6.9 bar |  |