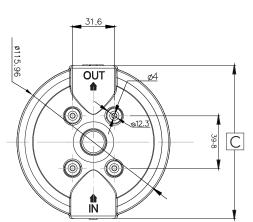

## SINGLE ROUND 10" REGULAR - 1/4" & 3/8" PORTS

| Part Number     | Materials     |                       |        | Ports " |         | Dimensions mm |     |     |
|-----------------|---------------|-----------------------|--------|---------|---------|---------------|-----|-----|
|                 | Head          | Sump                  | O-Ring | N1      | N2      | Α             | В   | С   |
| EFH-PK-1-10-1/4 | Polypropylene | Polypropylene         | BUNA-N | 1/4 NPT | 1/4 NPT | 297           | 248 | 116 |
| EFH-PK-1-10-3/8 | Polypropylene | Polypropylene         | BUNA-N | 3/8 NPT | 3/8 NPT | 297           | 248 | 116 |
| EFH-SC-1-10-1/4 | Polypropylene | Styrene Acrylonitrile | BUNA-N | 1/4 NPT | 1/4 NPT | 297           | 248 | 116 |
| EFH-SC-1-10-3/8 | Polypropylene | Styrene Acrylonitrile | BUNA-N | ¾NPT    | ¾ NPT   | 297           | 248 | 116 |

| Technical Information                                                                | Maximum Operating<br>Temperature  | 40°C    |  |
|--------------------------------------------------------------------------------------|-----------------------------------|---------|--|
| <ul> <li>PK = Black Head/ Black Sump</li> <li>SC = Black Head/ Clear Sump</li> </ul> | Design Pressure                   | 8.6 bar |  |
| All dimensions are approximate                                                       | 10" Black Sump                    |         |  |
| in mm.                                                                               | Design Pressure<br>10" Clear Sump | 6.9 bar |  |